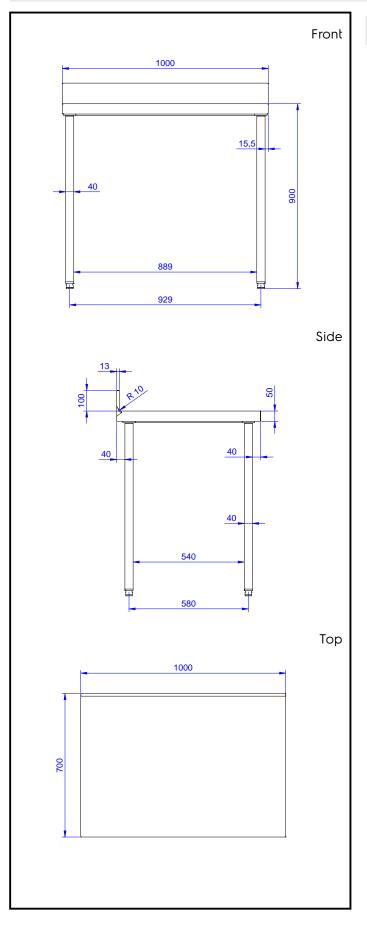

## Key Information:

| External dimensions, Width:  |         |
|------------------------------|---------|
| 132730 (TG1010PN)            | 1000 mm |
| External dimensions, Depth:  | 700 mm  |
| External dimensions, Height: | 1000 mm |
| Upstand Dimensions, Height:  | 100 mm  |
| Upstand Dimensions, Depth:   | 13 mm   |
| Upstand Dimensions, Radius:  | R=10    |
| Worktop thickness:           | 50 mm   |
| Net weight:                  | 45 kg   |